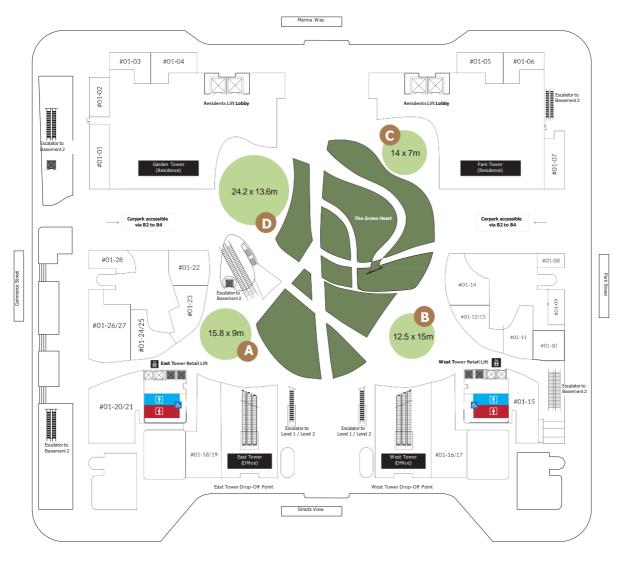

## **LEVEL 1**

(City Room)

- Passenger Lift
- Service Lift
- 🕴 🋕 🕭 Toilet
- A CITY ROOM EAST TOWER
- CITY ROOM WEST TOWER
- CITY ROOM PARK TOWER
- CITY ROOM GARDEN TOWER

### CITY ROOM EAST TOWER

#### **SPECIFICATIONS**

Dimensions: 15.8m x 9m

Capacity:

Approx. 100 pax standing

Features:

Sheltered & natural cooling from Marina One's Green Heart ecosystem

Easy access to restrooms

**Provisions:** Powerpoint

## CITY ROOM WEST TOWER

#### **SPECIFICATIONS**

Dimensions: 12.5m x 15m

Capacity:

Approx. 150 pax standing

Features:

Sheltered & natural cooling from Marina One's Green Heart ecosystem

Easy access to restrooms

**Provisions:** Powerpoint

# CITY ROOM PARK TOWER

#### **SPECIFICATIONS**

Dimensions: 14m x 7m

Capacity:

Approx. 100 pax standing

Features:

Sheltered & natural cooling from Marina One's Green Heart ecosystem

Easy access to restrooms

**Provisions:** 

## CITY ROOM GARDEN TOWER

13.6m x 12.3m (Fully Sheltered) 13.6m x 24.2m (Partial sheltered)

Capacity:

Dimensions:

Approx. 150 pax standing

**SPECIFICATIONS** 

Features:

Sheltered & natural cooling from Marina One's Green Heart ecosyst