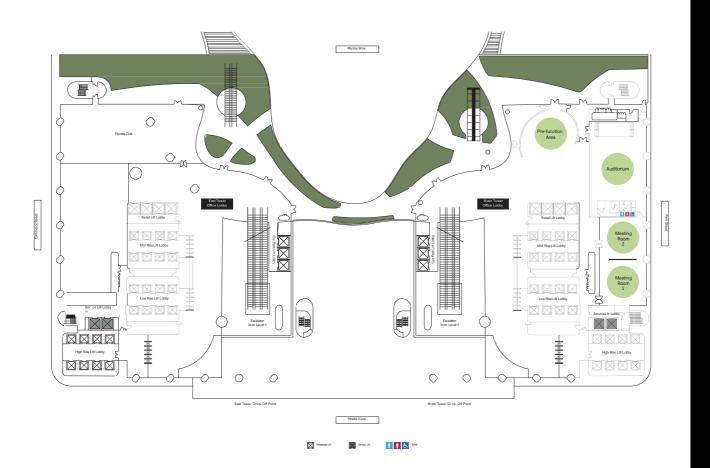

## **LEVEL 1**

(City Room)

- Passenger Lift
- Service Lift
- 🕴 🋕 🕭 Toilet
- A CITY ROOM EAST TOWER
- CITY ROOM WEST TOWER
- CITY ROOM PARK TOWER
- CITY ROOM GARDEN TOWER