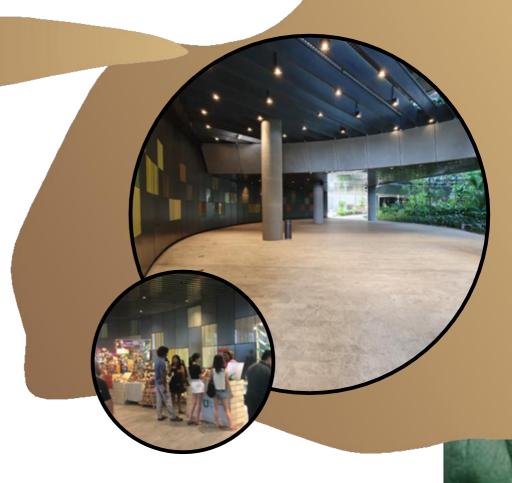

### CITY ROOM EAST TOWER

#### **SPECIFICATIONS**

Dimensions: 15.8m x 9m

Capacity:

Approx. 100 pax standing

Features:

Sheltered & natural cooling from Marina One's Green Heart ecosystem

Easy access to restrooms

**Provisions:** Powerpoint

Rate: \$1,000 per day