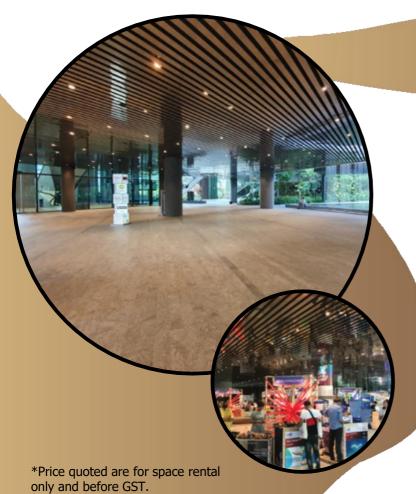

## CITY ROOM WEST TOWER

#### **SPECIFICATIONS**

Dimensions: 12.5m x 15m

Capacity:

Approx. 150 pax standing

Features:

Sheltered & natural cooling from Marina One's Green Heart ecosystem

Easy access to restrooms

**Provisions:** Powerpoint

Rate: \$1,000 per day