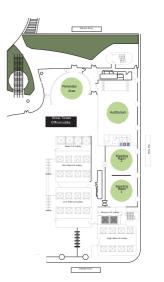

# MARINA ONE WEST TOWER LEVEL 3

(Auditorium and Meeting Rooms)

## MARINA ONE WEST TOWER

LEVEL 3