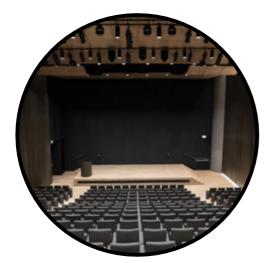

#### **MARINA ONE AUDITORIUM**

Capacity: Approximately 336 persons

(Mon to Fri)

8am to 6pm: \$600/hr\* 6pm to 10pm: \$720/hr\*

(Sat)

8am to 5pm: \$720/hr\*

Public: Min. 3 hours booking Tenants: Min. 2 hours booking